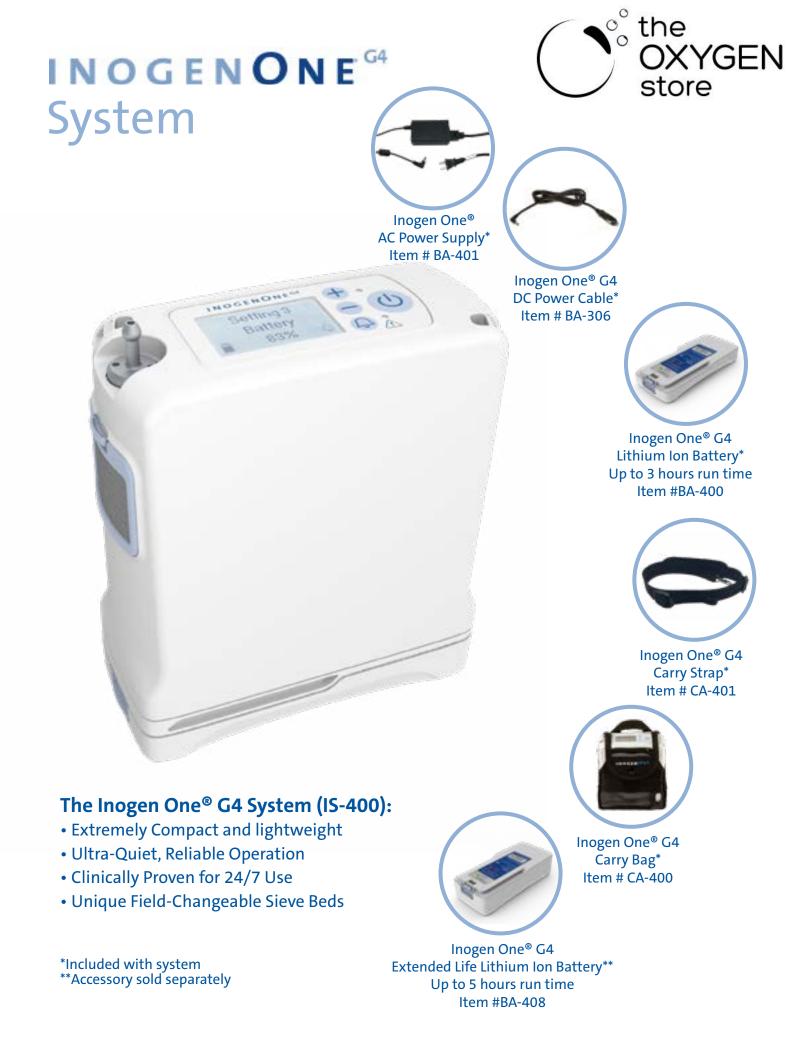

## **Oxygen. Anytime. Anywhere**<sup>®</sup>

The lightweight and compact Inogen One<sup>®</sup> G4 portable oxygen concentrator has the highest capacity of any portable weighing at or below 1,27 kgs. Patients appreciate its ultra-quiet and reliable operation for 24/7 use. Sieve beds are easily changed in the field with no tools required.

The Inogen One<sup>®</sup> G4 offers the patient a single solution for oxygen at home or away, day or night.

| Weight      | 1,27 kg. (2.7 lbs.) (includes single battery)                                                                                                                                                      |
|-------------|----------------------------------------------------------------------------------------------------------------------------------------------------------------------------------------------------|
| Size        | Length: 15,01 cm. (5.91 in.)<br>Width: 6,8 cm. (2.68 in.)<br>Height: 18,2 cm. (7.2 in.) (including single battery)                                                                                 |
| Oxygen Flow | Pulse dose delivery system<br>Three flow settings 1, 2, 3                                                                                                                                          |
| Power       | AC Power Supply 100-240 VAC, 50-60Hz<br>(auto sensing 1.0A to allow worldwide use)<br>DC Power Cable: DC input 13.5-15.5VDC, 10A Max. for mobile use in car                                        |
| Battery     | Duration (single battery): Up to 2.7 hours<br>Recharge approximately 3 hours with AC or DC power<br>Duration (double battery): Up to 5 hours<br>Recharge approximately 5 hours with AC or DC power |
| Noise Level | 40 dBA*                                                                                                                                                                                            |
| Operation   | Simple control functions and easy-to-read LCD display                                                                                                                                              |
| Use         | Designed for 24/7 use                                                                                                                                                                              |